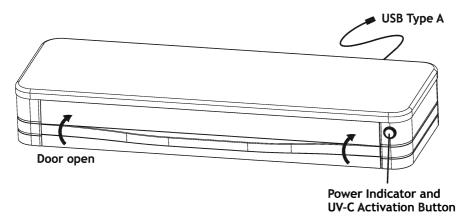

## **UV-C Disinfection Operation Instruction**

- 1. Put the product on flat and non-transparent table.
- 2. Connect the USB connector to power supply (minimum 5V/500 mA).
- 3. Power Indicator is on with color blue for ready mode.
- 4. Open the door and put the keyboard/mouse and others in for the UV-C disinfection.
- 5. Close the door completely and push the UV-C Activation Button to start 900 seconds disinfection process. (Power Indicator is in flashing mode)
- 6. You may stop the disinfection by pushing the Activation Button or opening the door.
- Open the door during the process will turn off the disinfection mode automatically to protect your eyes without direct contacting to UV-C light.